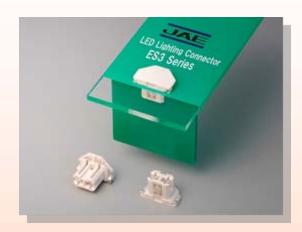

# ES3 SERIES CONNECTORS I/O for LED Lighting

#### **Features**

The ES3 series is a card edge connector for power supply of various LED lighting devices.

- □ Direct connection of converter board and LED mounting board allows for reduced assembly work time and reduction in number of parts.
- □ Contacts are concealed under the insulator to avoid unwanted effects on LED light emission.
- ☐ Insulator is made of white LCP for heat and light resistance.
- □ Available in embossed tape compatible with SMT mounting.